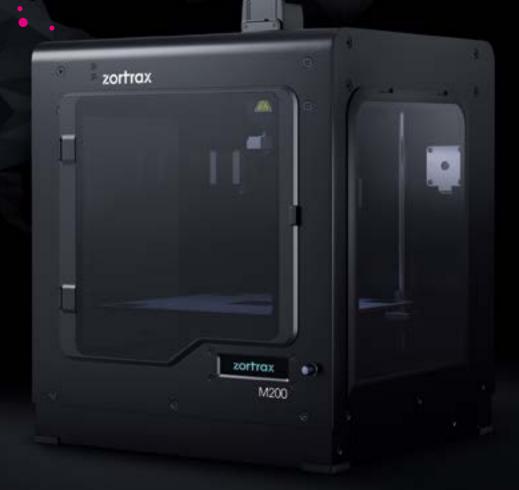

### zortrax M200

TOP CHOICE FOR reliability.

#### the RELIABLE.

While creating Zortrax M200, we focused on features deemed the most important – reliability, efficiency and precision. Soon these three aspects became hallmarks of M200. The printer was integrated with the Zortrax Ecosystem to provide you with high dimensional accuracy, repeatability and operating ease. Large workspace and a wide selection of materials strengthen its value as a comprehensive, in-house 3D printer. We didn't have to wait long to see how Zortrax M200 wins hearts of thousands of users. Now, you can see it for yourself.

Discover the Zortrax M200 at www.zortrax.com