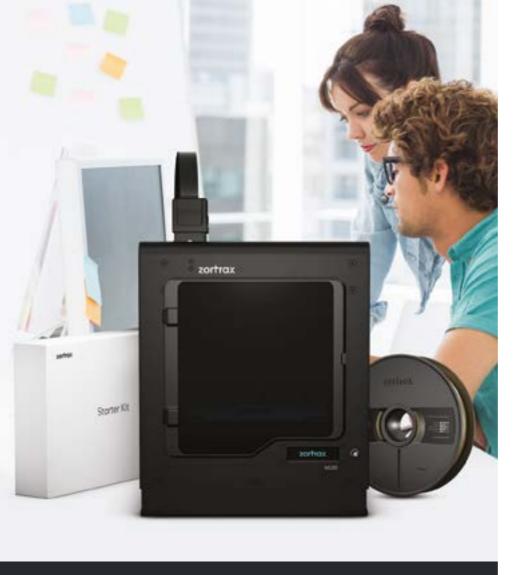

### zortrax M200

TOP CHOICE FOR reliability.

#### the RELIABLE.

While creating Zortrax M200, we focused on features deemed the most important – reliability, efficiency and precision. Soon these three aspects became hallmarks of M200. The printer was integrated with the Zortrax Ecosystem to provide you with high dimensional accuracy, repeatability and operating ease. Large workspace and a wide selection of materials strengthen its value as a comprehensive, in-house 3D printer. We didn't have to wait long to see how Zortrax M200 wins hearts of thousands of users. Now, you can see it for yourself.

### at your **CONVENIENCE**.

To ensure the quality of your prints, our 3D printers, software and materials work in an integrated system. When you choose Zortrax M200 3D printer, you don't have to worry about the compatibility – just open the box and start printing.