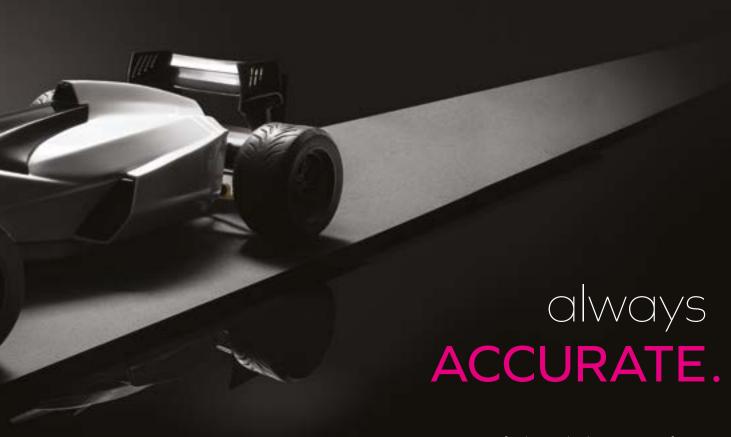

## dimensional **accuracy**

elements printed separately fit together perfectly

The frame of remote-controlled car printed on Zortrax M200 with Z-PCABS. The body created on Zortrax M300 with Z-HIPS material.

A perfectly matched 3D printer, software and materials guarantee high-quality 3D prints. The Zortrax M200 carefully reproduces the dimensions of every 3D model – which means that you can print detailed elements with the certainty that each copy will be identical.