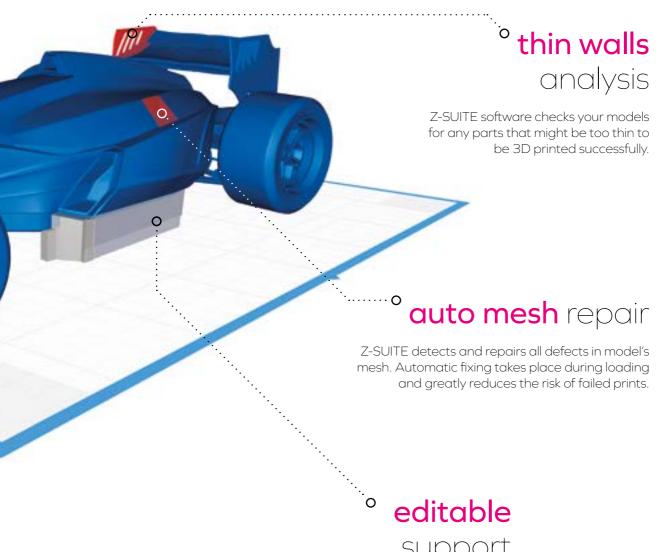

#### power of **Z-SUITE 2**.

Z-SUITE, an integral part of Zortrax Ecosystem, is attuned to all Zortrax products. Our dedicated software offers a wide range of both automatic and user-controlled tools, while ensuring a user-friendly environment of work. Access to all the features is straightforward and easy to memorize. Work on multiple projects simultaneously, save and load your 3D printing profiles and smoothly manage the progress step by step.

#### support

Take the full control over model's automatically generated support. Easily add, remove, change their positions and size using three different types of support (point, face and edge). Create offsets for more precise and effortless removal.